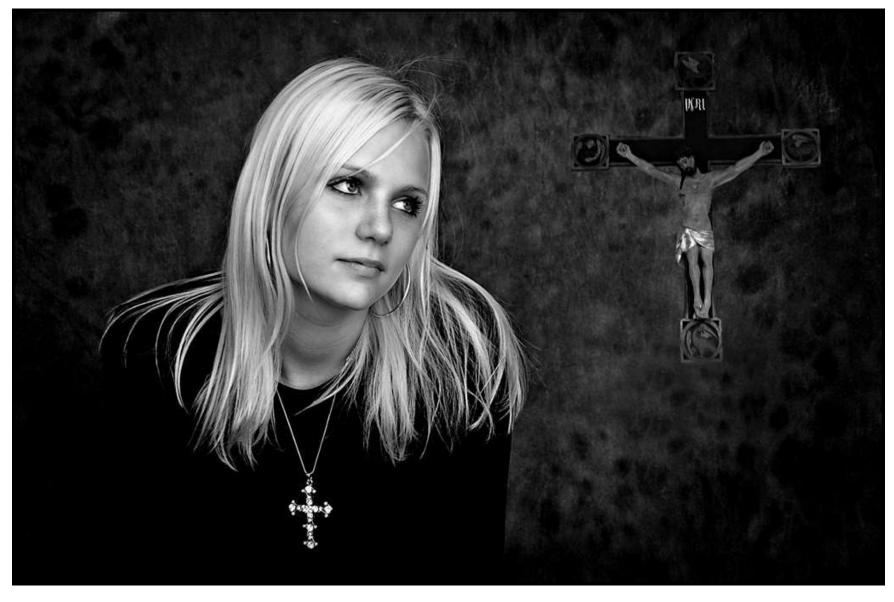

# GIRL WITH CROSS | OLE SUSZKIEWICZ | DENMARK | PHOTOLOVERS CM(SURADHUNI)

TABLE BW | DURBA MAZUMDAR | INDIA | PHOTOLOVERS CM(MP)

DRISTI BW | SUBHASIS SARKAR | INDIA | ANUP PAUL MEMORIAL(SURADHUNI)