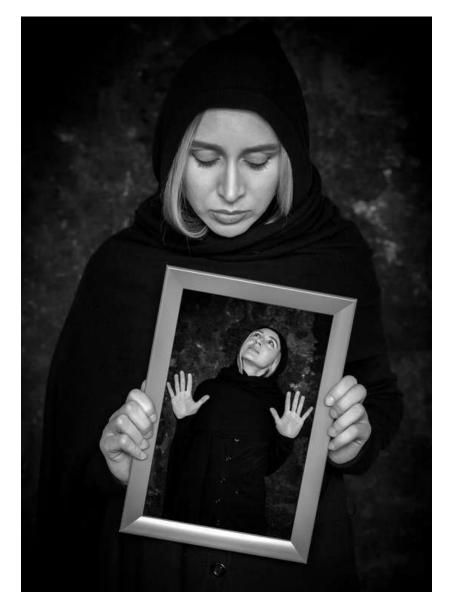

# GIRL WITH CROSS | OLE SUSZKIEWICZ | DENMARK | PHOTOLOVERS CM(SURADHUNI)

TABLE BW | DURBA MAZUMDAR | INDIA | PHOTOLOVERS CM(MP)

DRISTI BW | SUBHASIS SARKAR | INDIA | ANUP PAUL MEMORIAL(SURADHUNI)