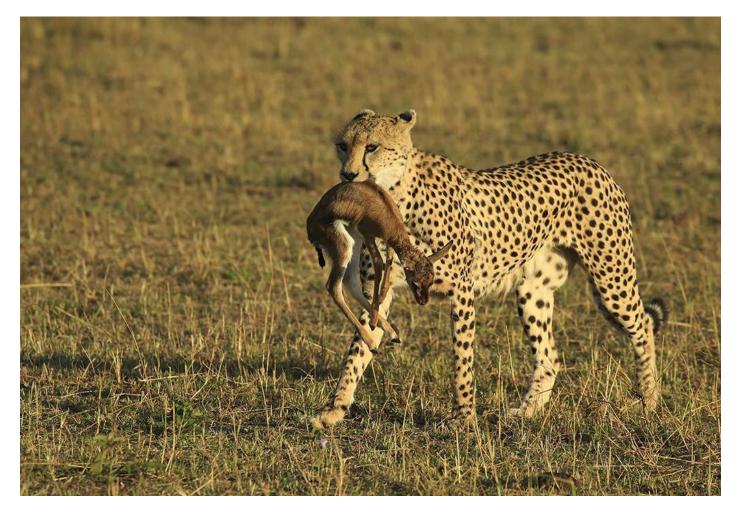

### CHASING | WENDY WAI MAN LAM | HONG KONG | PHOTOLOVERS SILVER(MP)

CHEETAH CORNERS THE WILDEBEEST | SHREYAS RAO | INDIA | PHOTOLOVERS CM(MP), PHOTOLOVERS SILVER(PHOTOLOVERS) & FIAP HM(SURADHUNI)

CHEETAH HAS GOT FAWN | BOB DEVINE | ENGLAND | ICS HM(MP) & PSA HM(PHOTOLOVERS)