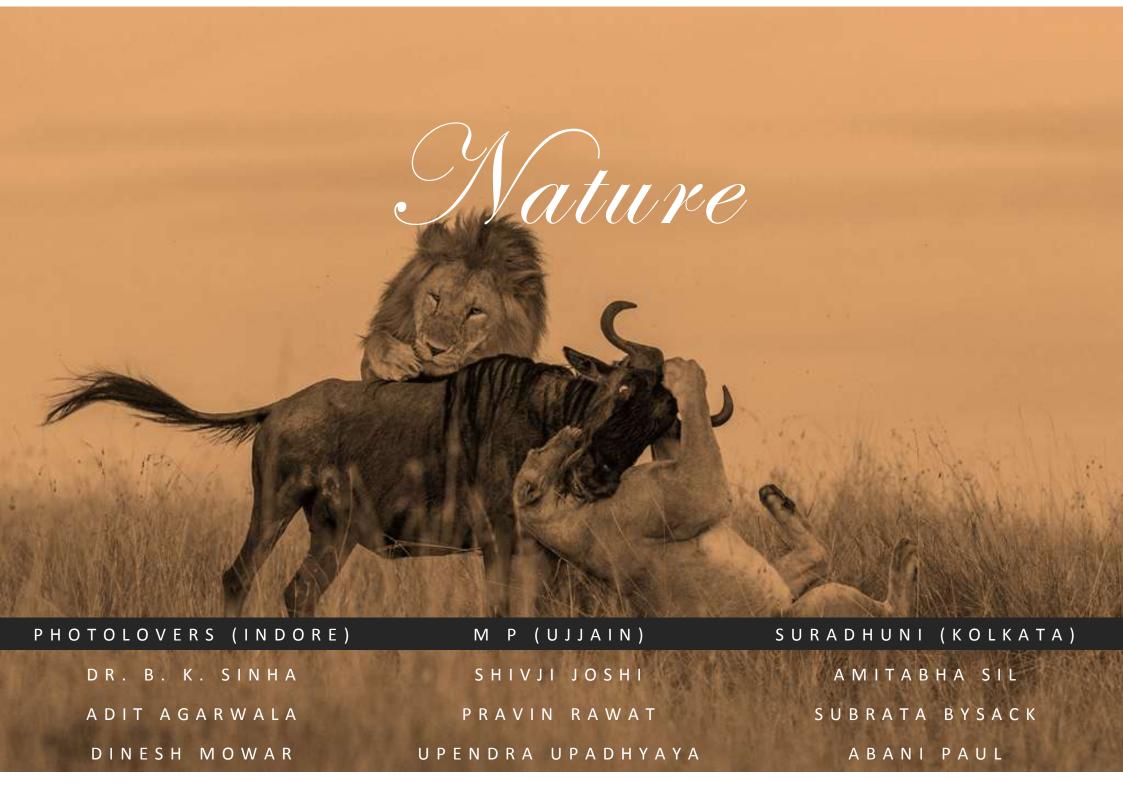

#### AWARD LISTS – SECTION NATURE

| AWARD              | SALON       | IMAGE TITLE                        | GIVEN NAME       | FAMILY NAME | COUNTRY     |
|--------------------|-------------|------------------------------------|------------------|-------------|-------------|
| PHOTOLOVERS CM     | SURADHUNI   | JustBorn                           | AMITH            | BHAVIKATTI  | INDIA       |
| PHOTOLOVERS GOLD   | MP          | Do not run 2                       | ARNALDO PAULO    | CHE         | HONG KONG   |
| PSA HM             | PHOTOLOVERS | Osprey 2                           | ARNALDO PAULO    | CHE         | HONG KONG   |
| PHOTOLOVERS GOLD   | SURADHUNI   | Do not run 2                       | ARNALDO PAULO    | CHE         | HONG KONG   |
| ICS HM             | MP          | cheetah has got fawn               | BOB              | DEVINE      | ENGLAND     |
| PSA HM             | PHOTOLOVERS | cheetah has got fawn               | BOB              | DEVINE      | ENGLAND     |
| PHOTOLOVERS GOLD   | PHOTOLOVERS | Missed the snack                   | CHETHAN RAO MANE | MANE        | INDIA       |
| FIAP HM            | SURADHUNI   | Sea lions in love Cape Cross       | CLAUDE           | SIMON       | BELGIUM     |
| FIAP HM            | MP          | Groep kuifmakaken                  | DANIEL           | LYBAERT     | NETHERLANDS |
| PHOTOLOVERS CM     | PHOTOLOVERS | Groep kuifmakaken                  | DANIEL           | LYBAERT     | NETHERLANDS |
| FIP HM             | SURADHUNI   | PENGUINS MATING                    | DR INDRAJIT      | BANERJEE    | INDIA       |
| FIP HM             | MP          | Siberian Tiger running             | DUNCAN S K       | HILL        | ENGLAND     |
| PHOTOLOVERS SILVER | MP          | LIFE OF MARA RIVER                 | FERIDUN          | KISMET      | TURKEY      |
| PHOTOLOVERS CM     | SURADHUNI   | young mommy and pup 21             | GUNTHER          | RIEHLE      | GERMANY     |
| PHOTOLOVERS GOLD   | MP          | prey                               | GWOLONG          | CHANG       | TAIWAN      |
| L S TAK MEDAL      | MP          | catching01                         | HON SUM          | AU YEUNG    | HONG KONG   |
| FIAP HM            | PHOTOLOVERS | catching01                         | HON SUM          | AU YEUNG    | HONG KONG   |
| PSA HM             | MP          | Malaykas family 22                 | HUSSAIN AHMEDALI | NALWALA     | INDIA       |
| ICS HM             | PHOTOLOVERS | Malaykas family 22                 | HUSSAIN AHMEDALI | NALWALA     | INDIA       |
| PHOTOLOVERS SILVER | SURADHUNI   | Fisi brings down topi 222          | HUSSAIN AHMEDALI | NALWALA     | INDIA       |
| FIAP HM            | PHOTOLOVERS | grebe Watches Chick with Feather 3 | JERRY            | FENWICK     | USA         |
| FIAP HM            | MP          | Verwonderde blik                   | JHONY            | VANDEBROECK | BELGIUM     |
| PHOTOLOVERS CM     | PHOTOLOVERS | Grijze Wouw met honger             | JHONY            | VANDEBROECK | BELGIUM     |
| FIAP GOLD          | SURADHUNI   | YAA                                | JINGRU           | LUO         | USA         |
| ICS HM             | SURADHUNI   | Feather Fight                      | JOHN             | WHITBY      | ENGLAND     |
| PSA HM             | MP          | Red Kite with dead pigeon          | KOSHY            | JOHNSON     | ENGLAND     |
| FIP HM             | PHOTOLOVERS | Grey Heron attacking snake         | KOSHY            | JOHNSON     | ENGLAND     |
| PSA HM             | SURADHUNI   | Red Kite with dead pigeon          | KOSHY            | JOHNSON     | ENGLAND     |
| PSA GOLD           | MP          | MATING LION 2                      | KRISHNAMURTHY    | G. S.       | INDIA       |
| ICS HM             | SURADHUNI   | MATING LION 2                      | KRISHNAMURTHY    | G. S.       | INDIA       |
| PHOTOLOVERS CM     | MP          | pern 06                            | LAI SING         | SHAM        | HONG KONG   |

# PHOTOLOVERS (INDORE)

DR. B. K. SINHA

DINESH MOWAR

M P (UJJAIN)

SHIVJI JOSHI

PRAVIN RAWAT

UPENDRA UPADHYAYA

SURADHUNI (KOLKATA)

AMITABHA SIL

SUBRATA BYSACK

ABANI PAUL

AUTUMN BEAUTY | SHIU GUN WONG | HONG KONG | FIAP GOLD(SURADHUNI) & P'LOVER GOLD(MP)