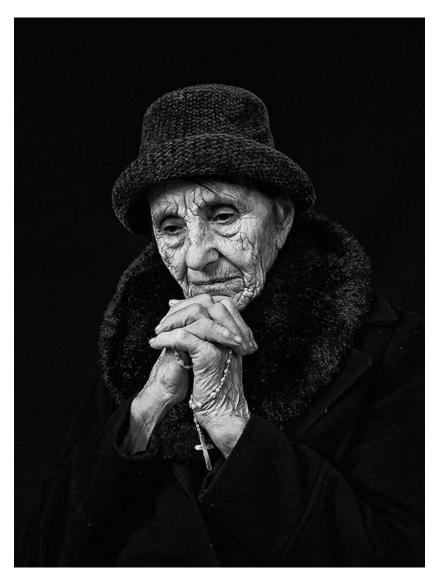

# GIRL WITH CROSS | OLE SUSZKIEWICZ | DENMARK | PHOTOLOVERS CM(SURADHUNI)

TABLE BW | DURBA MAZUMDAR | INDIA | PHOTOLOVERS CM(MP)

DRISTI BW | SUBHASIS SARKAR | INDIA | ANUP PAUL MEMORIAL(SURADHUNI)