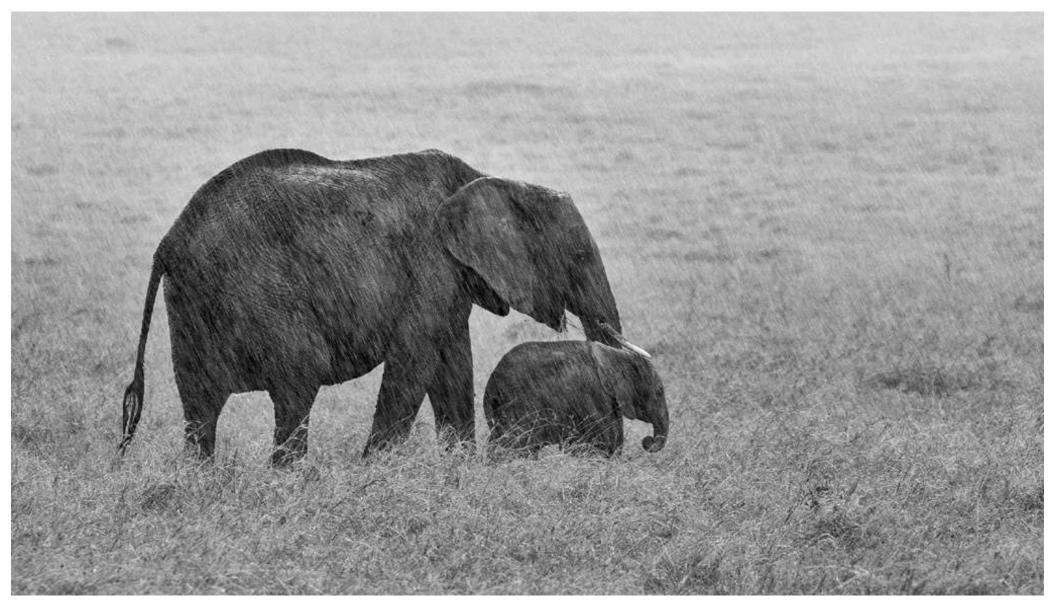

# WAITING | KAUKO LEHTONEN | FINLAND | PHOTOLOVERS GOLD(SURADHUNI)

ELEPHANT AND CUB IN RINE | MAHESHWARAIAH M | INDIA | PHOTOLOVERS SILVER(MP)