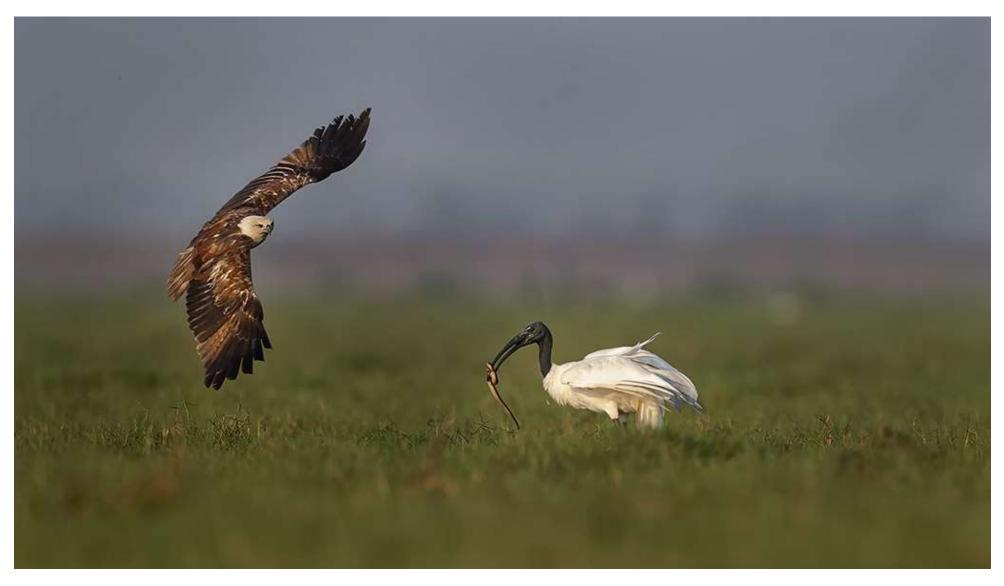

GREBE WATCHES CHICK WITH FEATHER 3 | JERRY FENWICK | USA | FIAP HM(PHOTOLOVERS)

GREY HERON ATTACKING SNAKE | KOSHY JOHNSON | ENGLAND | FIP HM(PHOTOLOVERS)

GRIJZE WOUW MET HONGER | JHONY VANDEBROECK | BELGIUM | PHOTOLOVERS CM(PHOTOLOVERS)