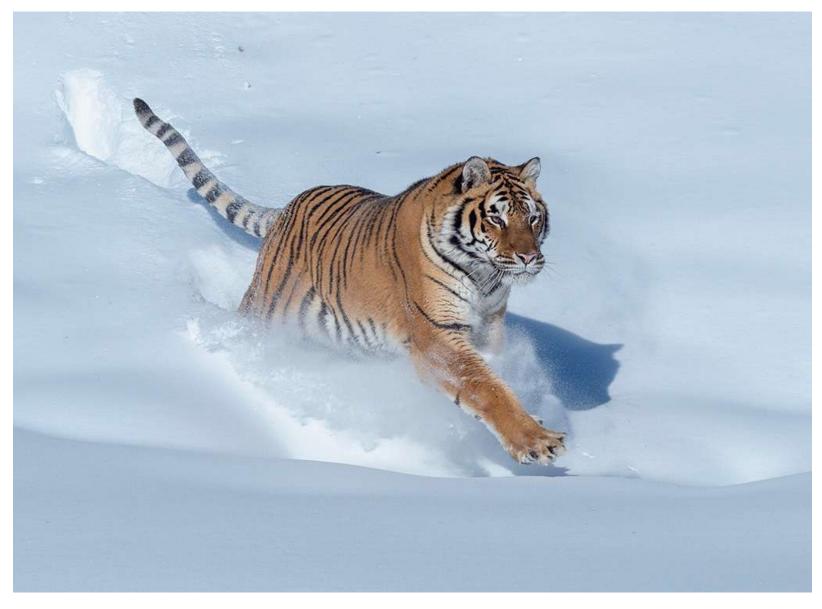

## SIBERIAN TIGER RUNNING | DUNCAN S K HILL | ENGLAND | FIP HM(MP)

182 | 12th PHOTOLOVERS INTERNATIONAL PHOTOGRAPHY CIRCUIT, 2019

VERWONDERDE BLIK | JHONY VANDEBROECK | BELGIUM | FIAP HM(MP)

YAA | JINGRU LUO | USA | FIAP GOLD(SURADHUNI)