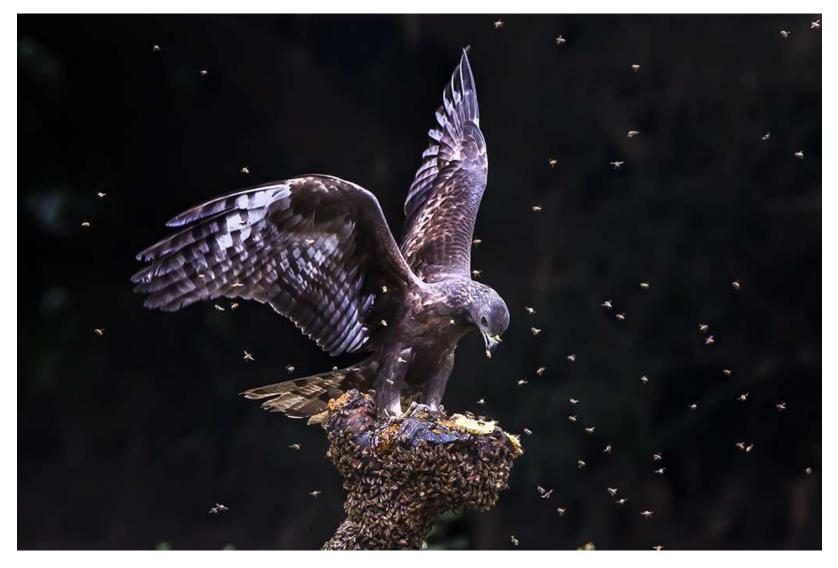

GREBE WATCHES CHICK WITH FEATHER 3 | JERRY FENWICK | USA | FIAP HM(PHOTOLOVERS)

GREY HERON ATTACKING SNAKE | KOSHY JOHNSON | ENGLAND | FIP HM(PHOTOLOVERS)

GRIJZE WOUW MET HONGER | JHONY VANDEBROECK | BELGIUM | PHOTOLOVERS CM(PHOTOLOVERS)