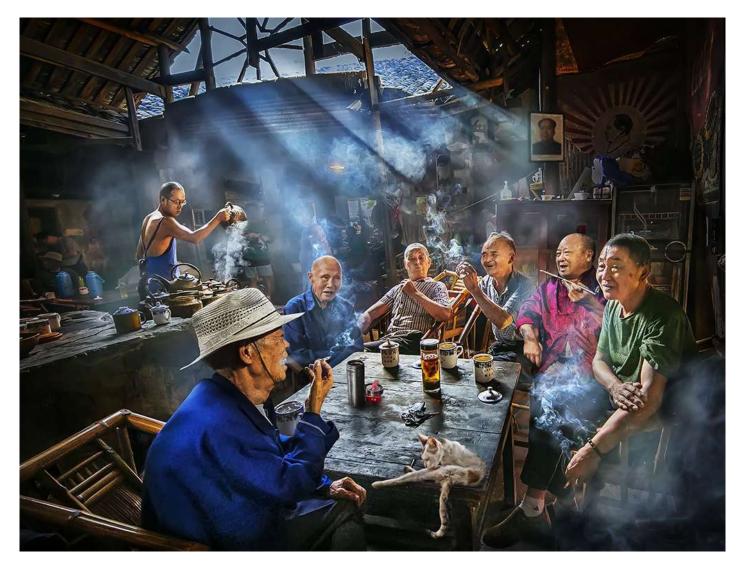

# CALVARY | JEF LEMMENS | BELGIUM | PSA HM(SURADHUNI) & ICS HM(MP)

GRANDCHILD | GUR GURELLI | TURKEY | PSA HM(SURADHUNI)

MILITARY POLICE | CHINMOY DUTTA | INDIA | PSA HM(P'LOVER)

VEEDHA GHOSTI | RAJASHEKAR HK | INDIA | PSA HM(MP)