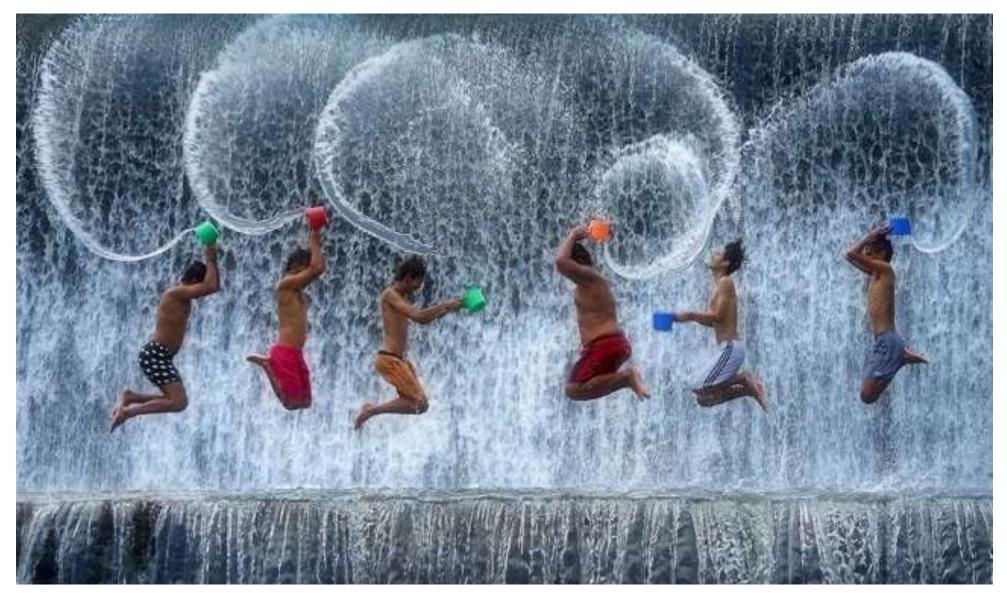

## EAGLE HUNTERS | YUK FUNG GARIUS HUNG | HONG KONG | LS TAK MEDAL(SURADHUNI) & FIAP HM(MP)

HOLI FUN 1 | ARNALDO PAULO CHE | HONG KONG | L S TAK MEDAL(MP)

COUCH POTATO | BARRIE SPENCE | SCOTLAND | FIAP HM(MP)