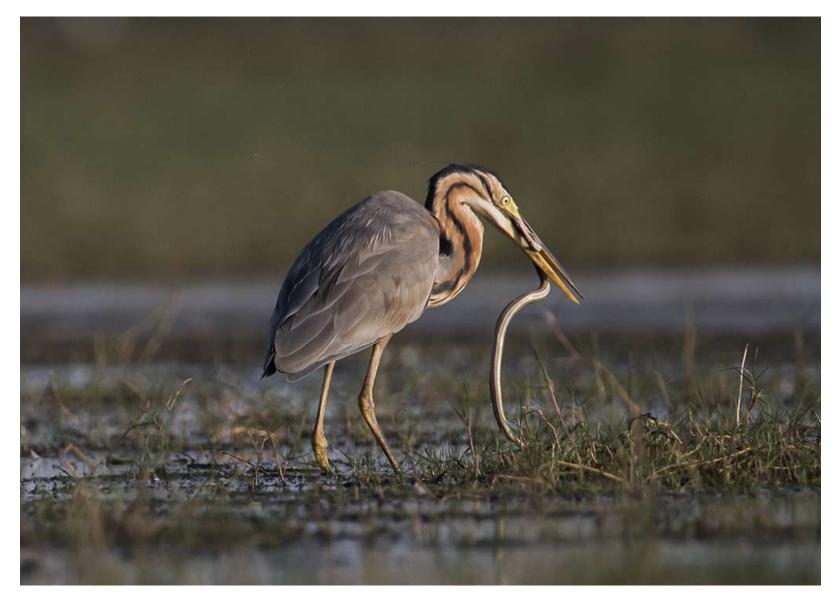

GREBE WATCHES CHICK WITH FEATHER 3 | JERRY FENWICK | USA | FIAP HM(PHOTOLOVERS)

GREY HERON ATTACKING SNAKE | KOSHY JOHNSON | ENGLAND | FIP HM(PHOTOLOVERS)

GRIJZE WOUW MET HONGER | JHONY VANDEBROECK | BELGIUM | PHOTOLOVERS CM(PHOTOLOVERS)