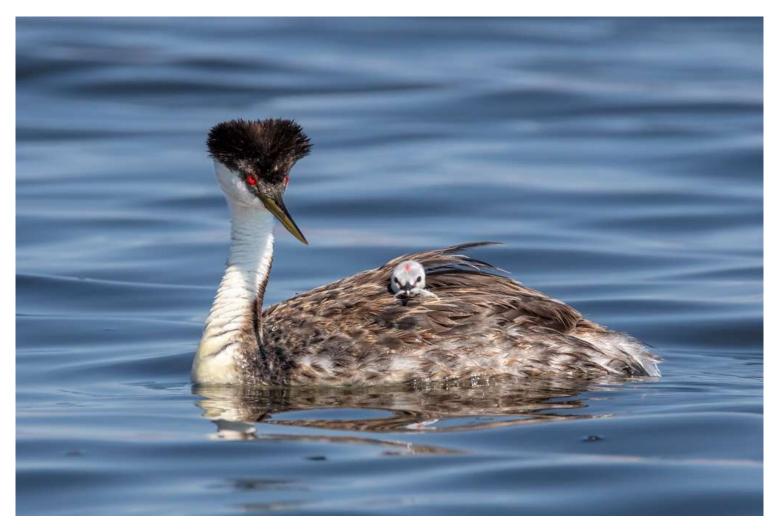

GREBE WATCHES CHICK WITH FEATHER 3 | JERRY FENWICK | USA | FIAP HM(PHOTOLOVERS)

GREY HERON ATTACKING SNAKE | KOSHY JOHNSON | ENGLAND | FIP HM(PHOTOLOVERS)

GRIJZE WOUW MET HONGER | JHONY VANDEBROECK | BELGIUM | PHOTOLOVERS CM(PHOTOLOVERS)