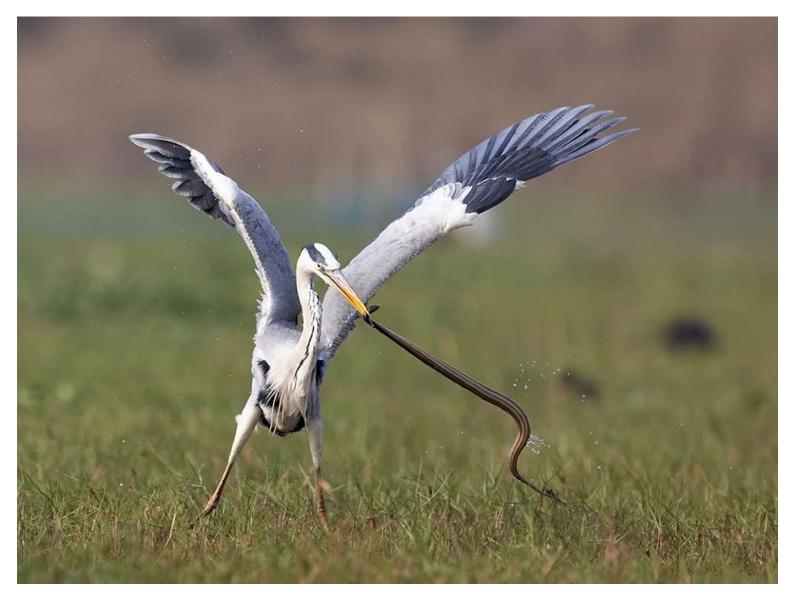

GREBE WATCHES CHICK WITH FEATHER 3 | JERRY FENWICK | USA | FIAP HM(PHOTOLOVERS)

GREY HERON ATTACKING SNAKE | KOSHY JOHNSON | ENGLAND | FIP HM(PHOTOLOVERS)

GRIJZE WOUW MET HONGER | JHONY VANDEBROECK | BELGIUM | PHOTOLOVERS CM(PHOTOLOVERS)