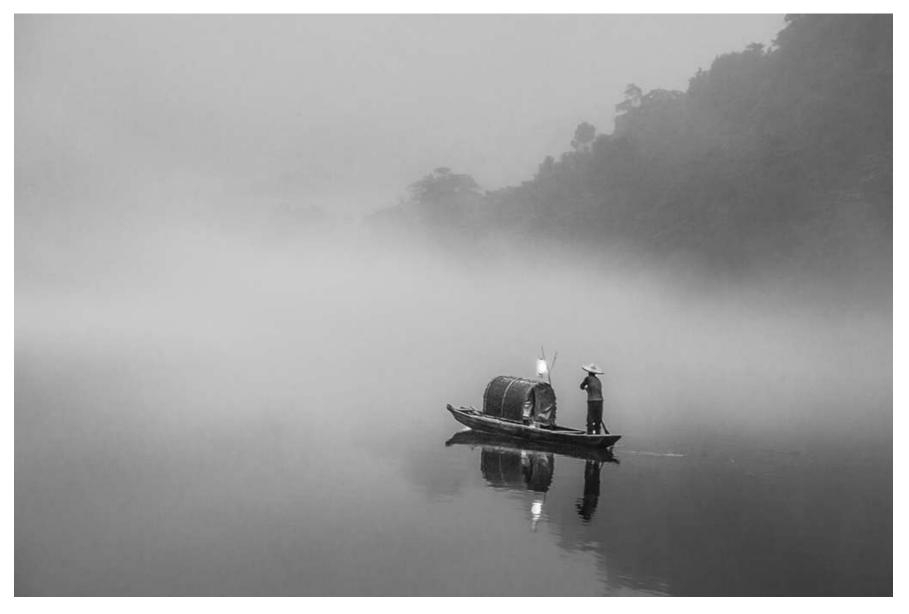

# FOGGY RIVER SCENE | HON-KWONG LEE | HONG KONG | P'LOVER CM(P'LOVER)

FUN TIME 2 | WENDY WAI MAN LAM | HONG KONG | P'LOVER CM(SURADHUNI) & FIP HM(MP)